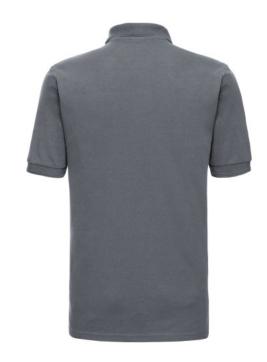

# **Specification**

RUSSELL Men's HARDWEAR POLYCOTTON POLO Made almost indestructible. Classical cut short sleeve sewn on the side, reinforcing traces on collar and shoulder flaps, double stitch along shoulders, bottom and around armpits, extra stitching around ruffles, three button colors, spare button, spare button along the shoulders and neck, reinforcement on the back with a latch, pocket on the chest, longer back of the T-shirt, reinforced shackles on the side. Convoy gray XS