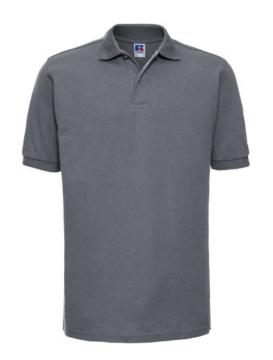

## RUSSELL MEN'S HARDWEAR POLYCOTTON POLO

### **Basic informations**

Size: XS

Length: 58 Width: 38 Height: 24

Printing type: Vez Color: Dark grey

Size: XS

# **Specification**

RUSSELL Men's HARDWEAR POLYCOTTON POLO Made almost indestructible. Classical cut short sleeve sewn on the side, reinforcing traces on collar and shoulder flaps, double stitch along shoulders, bottom and around armpits, extra stitching around ruffles, three button colors, spare button, spare button along the shoulders and neck, reinforcement on the back with a latch, pocket on the chest, longer back of the T-shirt, reinforced shackles on the side. Convoy gray XS