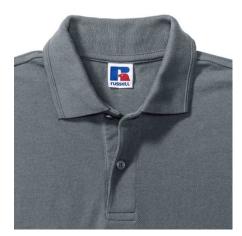

## RUSSELL MEN'S HARDWEAR POLYCOTTON POLO

### **Basic informations**

Size: XS

Length: 58 Width: 38 Height: 24

Printing type: Vez Color: Dark grey

Size: XS

# **Specification**

RUSSELL Men's HARDWEAR POLYCOTTON POLO Made almost indestructible. Classical cut short sleeve sewn on the side, reinforcing traces on collar and shoulder flaps, double stitch along shoulders, bottom and around armpits, extra stitching around ruffles, three button colors, spare button, spare button along the shoulders and neck, reinforcement on the back with a latch, pocket on the chest, longer back of the T-shirt, reinforced shackles on the side. Convoy gray XS