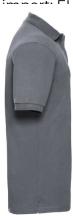

# **Specification**

RUSSELL Men's HARDWEAR POLYCOTTON POLO Made almost indestructible. Classical cut short sleeve sewn on the side, reinforcing traces on collar and shoulder flaps, double stitch along shoulders, bottom and around armpits, extra stitching around ruffles, three button colors, spare button, spare button along the shoulders and neck, reinforcement on the back with a latch, pocket on the chest, longer back of the T-shirt, reinforced shackles on the side. Convoy gray XS